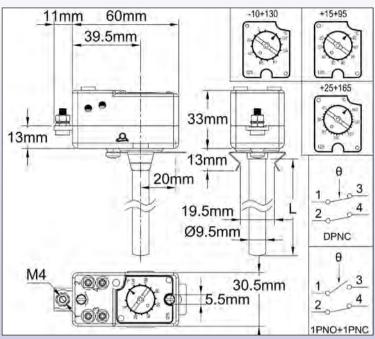

# **DIMENSIONS**

Standard temperature setting ranges: -10+130°C, 15-95°C, 25-165°C. Other temperature ranges on request.

• Standard: 15°C with 200 mm rod, 10°C with 300 mm rod • Reduced: 3°C with 200 mm rod, 2°C with 300 mm rod

**Set point adjustment:** screw driver, with temperature printed dial

Mounting: inside pocket, locked by clips Contact: DPNC or 1xNC + 1 x NO

Rating: standard differential 15(4)A, 250/400VAC

Reduced differential: 4(1)A 250VAC

Ambient temperature: `-30+100°C on thermostat body, and Max dial temperature value+50°C on rod