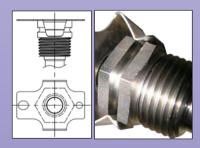

#### Accessories (not included in the thermostat, must be ordered separately)

#### Pocket, nickel plated copper alloy, length 200mm or 300 mm

### **Pocket clamping**

Because of permanent improvement of our products, drawings, descriptions, features used on these data sheets are for guidance only and can be modified without prior advice

|   | 200 mm Reference                   | 66DK12S190712                         |
|---|------------------------------------|---------------------------------------|
|   | 300 mm Reference                   | 66DK12S290712                         |
| N | Nounting accessories are described | in the last section of this catalogue |