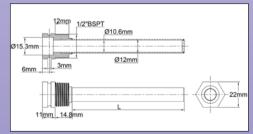

#### Pocket, nickel plated copper alloy, length 200mm or 300 mm

### **Pocket clamping**

Because of permanent improvement of our products, drawings, descriptions, features used on these data sheets are for guidance only and can be modified without prior advice

|   | 200 mm Reference                   | 66DK12S190712                         |
|---|------------------------------------|---------------------------------------|
|   | 300 mm Reference                   | 66DK12S290712                         |
| N | Nounting accessories are described | in the last section of this catalogue |