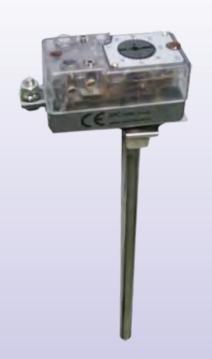

#### **TECHNICAL FEATURES**

**Applications:** temperature control of liquid and gas, with DPST or SPDT contact **Sensing element:** Bimetal rod, 304 stainless steel, dia. 9.5 mm, fast thermal response **Housing:** no housing in this model, See catalogue N°2 for this product with aluminum housing

**Set point adjustment:** screw driver, with temperature printed dial

Mounting: inside pocket, locked by clips Contact: DPNC or 1xNC + 1 x NO

Rating: standard differential 15(4)A, 250/400VAC

Reduced differential: 4(1)A 250VAC